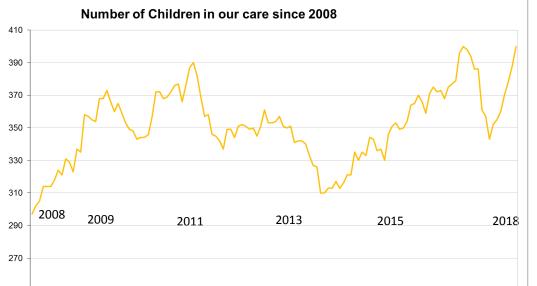

## February 28th 2019 - Number of Children & Young People in Care: 408 (+17 from last meeting)

|               | Entering | Leaving | Net |
|---------------|----------|---------|-----|
| Total in 2001 | 111      | 95      | 16  |
| Total in 2002 | 103      | 117     | -14 |
| Total in 2003 | 131      | 134     | -3  |
| Total in 2004 | 102      | 104     | -2  |
| Total in 2005 | 119      | 100     | 19  |
| Total in 2006 | 94       | 104     | -10 |
| Total in 2007 | 97       | 92      | 5   |
| Total in 2008 | 114      | 104     | 10  |
| Total in 2009 | 151      | 94      | 57  |
| Total in 2010 | 112      | 123     | -11 |
| Total in 2011 | 155      | 128     | 27  |
| Total in 2012 | 125      | 149     | -24 |
| Total in 2013 | 123      | 120     | 3   |
| Total in 2014 | 89       | 125     | -36 |
| Total in 2015 | 163      | 139     | 24  |
| Total in 2016 | 170      | 139     | 31  |
| Total in 2017 | 161      | 143     | 18  |
| Total in 2018 | 162      | 152     | 10  |
| Total in 2019 | 30       | 6       | 24  |