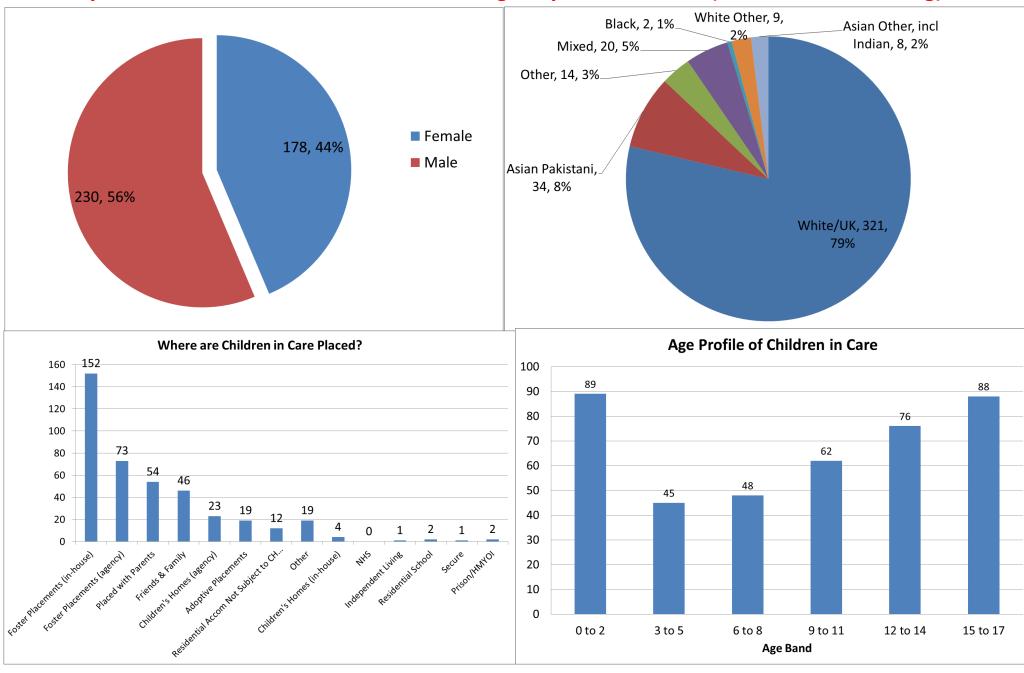

Age Profile of
Children in Care and
<< the length of time
children have been
in care

Performance compared with national, regional >> and comparator averages

|                                                                             | Current -<br>BwD | Comparator<br>Median | Regional<br>Average | National<br>Average |
|-----------------------------------------------------------------------------|------------------|----------------------|---------------------|---------------------|
| Number of children in our care (CIOC) per 10,000 0-18 year old population   | 105              | 98                   | 94                  | 64                  |
| % in foster care                                                            | 66%              | 73%                  | 69%                 | 73%                 |
| Of which - in-house provider or family and friends approved care            | 48%              |                      |                     | 48%                 |
| Of which - Other provider                                                   | 18%              |                      |                     | 25%                 |
| % in adoption placements                                                    | 5%               | 3%                   | 2%                  | 3%                  |
| % in residential/resi schools/secure/other residential provision            | 10%              | 12%                  | 12%                 | 13%                 |
| % placed at home with parents                                               | 13%              | 8%                   | 13%                 | 6%                  |
| Placement Stability (% of CIOC with 3 placements or more in a yr)           | 7.2%             | 9%                   | 10%                 | 10%                 |
| Placement Stability (% of CIOC in same placement for past 2 yrs & in care   | 62%              | 71%                  | 71%                 | 70%                 |
| % of Care Leavers aged 19-21 years old in Education, Employment or Training | 49%              | 51%                  | 50%                 | 51%                 |
| % of Care Leavers aged 19-21 years old in suitable accommodation            | 89%              | 88%                  | 87%                 | 84%                 |
| Adoption Scorecard (rolling 3 yrs) - entry into care to adoption placement  | 429              |                      | 496                 | 520                 |
| Adoption Scorecard (rolling 3 yrs) - entry into care to adoption placement  | 168              |                      | 206                 | 220                 |
| Average Caseload in Assessment and Safeguarding Teams                       | 29.7             |                      |                     |                     |
| Average Caseload in Children in our Care Teams                              | 23.4             |                      |                     |                     |
| Number of unaccompanied asylum seekers in care                              | 5                |                      |                     |                     |