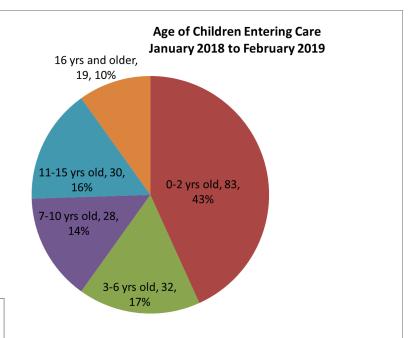

## February 28th 2019 - Number of Children & Young People in Care: 408 (+17 from last meeting)

|               | Entering | Leaving | Net |
|---------------|----------|---------|-----|
| Total in 2001 | 111      | 95      | 16  |
| Total in 2002 | 103      | 117     | -14 |
| Total in 2003 | 131      | 134     | -3  |
| Total in 2004 | 102      | 104     | -2  |
| Total in 2005 | 119      | 100     | 19  |
| Total in 2006 | 94       | 104     | -10 |
| Total in 2007 | 97       | 92      | 5   |
| Total in 2008 | 114      | 104     | 10  |
| Total in 2009 | 151      | 94      | 57  |
| Total in 2010 | 112      | 123     | -11 |
| Total in 2011 | 155      | 128     | 27  |
| Total in 2012 | 125      | 149     | -24 |
| Total in 2013 | 123      | 120     | 3   |
| Total in 2014 | 89       | 125     | -36 |
| Total in 2015 | 163      | 139     | 24  |
| Total in 2016 | 170      | 139     | 31  |
| Total in 2017 | 161      | 143     | 18  |
| Total in 2018 | 162      | 152     | 10  |
| Total in 2019 | 30       | 6       | 24  |