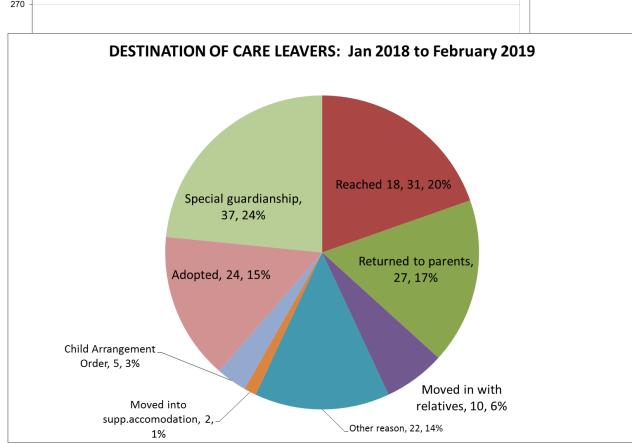

## February 28th 2019 - Number of Children & Young People in Care: 408 (+17 from last meeting)

|               | Entering | Leaving | Net |
|---------------|----------|---------|-----|
| Total in 2001 | 111      | 95      | 16  |
| Total in 2002 | 103      | 117     | -14 |
| Total in 2003 | 131      | 134     | -3  |
| Total in 2004 | 102      | 104     | -2  |
| Total in 2005 | 119      | 100     | 19  |
| Total in 2006 | 94       | 104     | -10 |
| Total in 2007 | 97       | 92      | 5   |
| Total in 2008 | 114      | 104     | 10  |
| Total in 2009 | 151      | 94      | 57  |
| Total in 2010 | 112      | 123     | -11 |
| Total in 2011 | 155      | 128     | 27  |
| Total in 2012 | 125      | 149     | -24 |
| Total in 2013 | 123      | 120     | 3   |
| Total in 2014 | 89       | 125     | -36 |
| Total in 2015 | 163      | 139     | 24  |
| Total in 2016 | 170      | 139     | 31  |
| Total in 2017 | 161      | 143     | 18  |
| Total in 2018 | 162      | 152     | 10  |
| Total in 2019 | 30       | 6       | 24  |